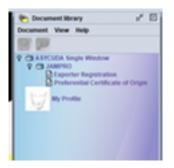

3

Go to the **Document Library** and select 'ASYCUDA Single Window', 'JAMPRO' and then right click on 'Exporter Registration' and select 'Find' (seen circled in red below).

NB: If you are not seeing the Document Library, click the icon that looks like yellow file folders below "Window" at the top left-hand side of the page and the Document Library will appear. Please see image below:

4. Then open the Exporter Registration portal displayed in the image below. You will be required to complete the online registration renewal form and upload the certificate of incorporation for your company (or to register in your individual capacity, upload your Government Identification card) and all other required supporting documents – approval letters/permits/licences. NB: If the JAMPRO folder is not seen in your document library, please contact the ASYCUDA Help Desk to update your record to reflect it. Also, ensure that you have all your required documents saved in pdf for upload to the system.