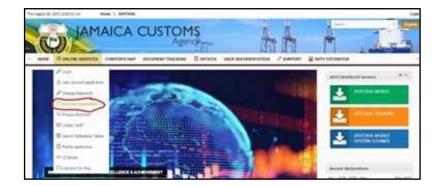

The exporter registration renewal fee of \$3,000 can be paid online by clicking <u>here</u> to access the Jamaica Customs' home page. Please follow the steps below to make payment:

• Click the login button (as seen circled in red below) at the top right-hand corner of the page above the word English.

• Put in your username and password as prompted by the system. A welcome notice with your name will pop up.

Go to Online Services and Click Exporter Registration (as seen circled in red below)

- Review the details and ensure your **registration number** is there before selecting **Pay**.
- Under the heading Review and Confirm Order, ensure that it is stating what you are paying for in the Pay For section i.e. - whether it is a new registration or a renewal. Once that is done, select Confirm.
- Under the heading **Submit Payment Details**, enter card details in the required fields and select **Pay**.