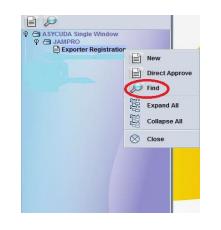

3

Go to the **Document Library** and select 'ASYCUDA Single Window', 'JAMPRO' and then right click on 'Exporter Registration' and select 'Find' (seen circled in red below).

NB: If you are not seeing the Document Library, click the icon that looks like yellow file folders below "Window" at the top left-hand side of the page and the Document Library will appear. Please see image below: